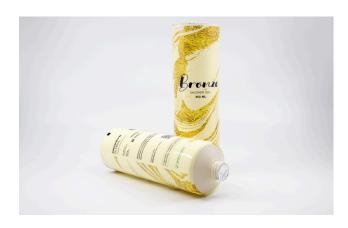

Produces 360° decorated cosmetic tubes

NEOSeam is PackSys Global's new side-seam technology for cosmetic tubes (patent pending). NEOSeam is the solution for customers who want the appearance of 360° decoration combined with the quality, cost advantages and multiple printing technologies available with flat printing. This stable, easy to produce and perfectly accurate seaming process creates laminate tubes with 360° printed appearance showing no visible overlap to the consumer.

In addition to NEOSeam technology being an advanced decoration solution for tube manufacturers, it is more sustainable and kinder to the environment since direct printing eliminates the need for labels. Also, laminate technology allows use of multiple thin layers to give the same look and feel in a thinner tube as compared to an extruded tube.