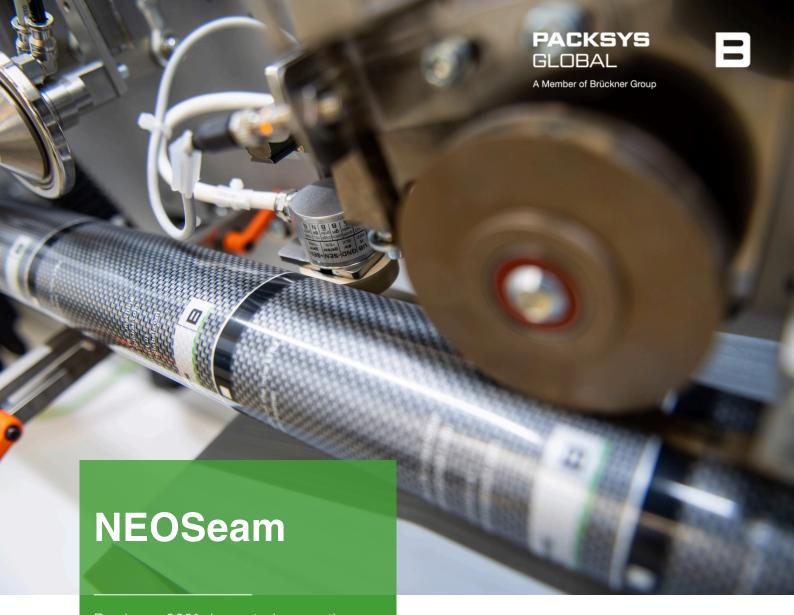

NEOSeam is PackSys Global's new side-seam technology for cosmetic tubes (patent pending). NEOSeam is the solution for customers who want the appearance of 360° decoration combined with the quality, cost advantages and multiple printing technologies available with flat printing. This stable, easy to produce and perfectly accurate seaming process creates laminate tubes with 360° printed appearance showing no visible overlap to the consumer.

NEOSeam's side-seaming process allows for a seamless print appearance, improved seam performance and overall a large operating window. This makes NEOSeam tubes also extraordinarily resistant to failures from being dropped or bent.