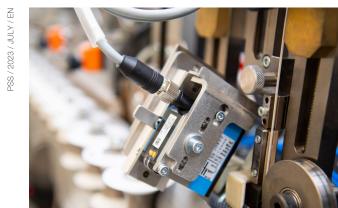

NEOSeam allows tube producers to re-purpose the «side trim», the laminate material which is normally cut off the printed material and then thrown away. The side-trim is used by NEOSeam to build-up the tube's sideseam, allowing the production of tubes which do not show any «white line» at the side seam area even after multiple uses.

The innovative use of the «side trim» to reinforce the side-seam means that no material needs to be purchased from any 3rd parties and that in every case the tubemaker has material on hand which matches the colour and structure of the tube being produced.